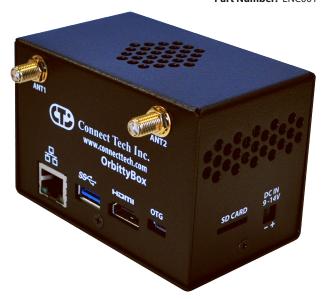

## **W** NVIDIA.

**Product Name:** OrbittyBox Part Number: ENC001

## **FEATURES**

✓ Specifically designed for use with Jetson TX2/TX1 and Orbitty Carrier

✓ 2-Piece Metal Enclosure

✓ Dimensions: 95.2mm x 63mm x 58.2mm (3.75" x 2.48" x 2.29") (WxHxD)

✓ Optional 2x SMA Antenna Connectors