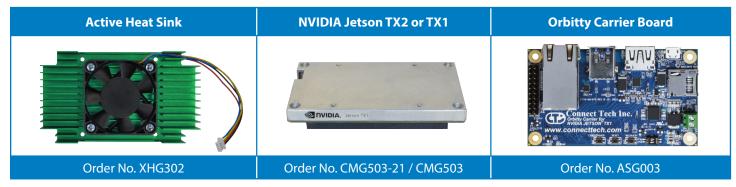

## **OrbittyBox**

Connect Tech's OrbittyBox easily turns the Orbitty carrier into a complete packaged NVIDIA® Jetson™ TX2/TX1 system.

This two-piece metal enclosure is designed to house an Orbitty Carrier, NVIDIA® Jetson™ TX2 or Jetson TX1 module, and Connect Tech's active heat sink.