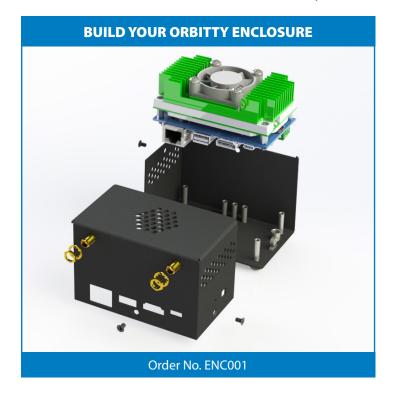

## **OrbittyBox**

Connect Tech's OrbittyBox easily turns the Orbitty carrier into a complete packaged NVIDIA® Jetson™ TX2/TX1 system.

This two-piece metal enclosure is designed to house an Orbitty Carrier, NVIDIA® Jetson™ TX2 or Jetson TX1 module, and Connect Tech's active heat sink.

The enclosure is sold as an accessory, allowing it to be integrated with existing customer product. Two-piece construction for ease of installation and assembly.

## **FEATURES**

✓ Specifically designed for use with Jetson TX2/TX1 and Orbitty Carrier

✓ 2-Piece Metal Enclosure

✓ Dimensions: 95.2mm x 63mm x 58.2mm (3.75" x 2.48" x 2.29") (WxHxD)

✓ Optional 2x SMA Antenna Connectors