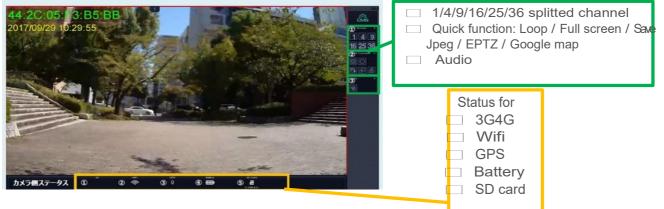

#### CMS04/09/16/25/36 Central Management Software

- Customerized matrix and group setting
- Multi Monitor for live, playback, E-map and event manager
- · Remote viewer for live monitor and setting
- E-map support google map with guard tag
- Preview for event playback

### CMS Central Management Software

|                 | Split Screen       | 1,4,9,16,25,36, customized                                                                                                    |
|-----------------|--------------------|-------------------------------------------------------------------------------------------------------------------------------|
|                 | witch Page         | By group                                                                                                                      |
|                 | Auto Swap          | By page / Schedule setup                                                                                                      |
|                 | . <b>ຊ</b> napshot | Single channel snapshot                                                                                                       |
|                 | Play Audio         | Audio function, adjustable volume                                                                                             |
|                 | EPTZ               | Flip / Mirror / Digital zoom                                                                                                  |
|                 | Display            | Name / Date / Time                                                                                                            |
| System          | Date Format        | yyyy/mm/dd                                                                                                                    |
|                 | Multi Monitor      | Multi-live / Playback /E-map / Event manager/ Setup                                                                           |
|                 | Setting File       | Download / Upload                                                                                                             |
| E               | Event Type         | Motion / Alarm in / Video loss / DI / Device setting changed                                                                  |
| Alarm           | Triggered Action   | Icon on live / Pop-up / E-map, Event log, Mail, Play sound                                                                    |
| ◄               | Schedule           | Yes                                                                                                                           |
|                 | Group              | Admin / User                                                                                                                  |
|                 | Authority Control  | Live / Playback / E-map / Event list / Setup / User management / Device setting / Alarm managemen t / Recording / PTZ control |
|                 | Account            | No restriction                                                                                                                |
|                 | Access List        | White list / Black list                                                                                                       |
| ٩               | Мар                | Google Map                                                                                                                    |
| E-map           | Device             | Flashlight Camcorder and alarm device                                                                                         |
| Ш.              | Event              | Icon flickering, marked by alarm ignoring times                                                                               |
|                 | Split Screen       | 1,4,9,16,25,36, customized                                                                                                    |
|                 | Switch Page        | By group                                                                                                                      |
|                 | <b></b> уре        | Local playback                                                                                                                |
|                 | Search             | Event search / time search                                                                                                    |
|                 | ontrol             | Play / Pause / Fast forward / Fast rewind / Step by step                                                                      |
|                 | Backup             | Time point backup                                                                                                             |
|                 | Export             | Image: JPG / Video: AVI                                                                                                       |
| pa              | CPU & RAM          | Single monitor: i3, 4G RAM, Multiple monitor: i5, 8G RAM                                                                      |
| quire           | OS                 | Window 7,8,10                                                                                                                 |
| n Re            | Monitor Resolution | Min: 1280x1024 or 1366x768; Recommend: 1920x1080                                                                              |
| System Required | Network Bandwidth  | Min 40Mbps                                                                                                                    |