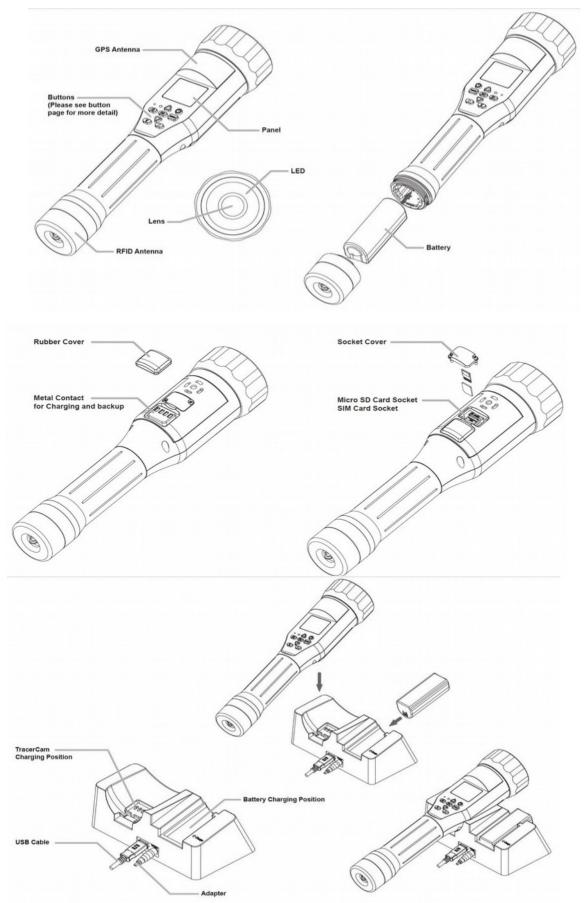

|
| pa              | CPU & RAM          | Single monitor: i3, 4G RAM, Multiple monitor: i5, 8G RAM                                                                      |
| quire           | OS                 | Window 7,8,10                                                                                                                 |
| n Re            | Monitor Resolution | Min: 1280x1024 or 1366x768; Recommend: 1920x1080                                                                              |
| System Required | Network Bandwidth  | Min 40Mbps                                                                                                                    |

### Hardware Overview