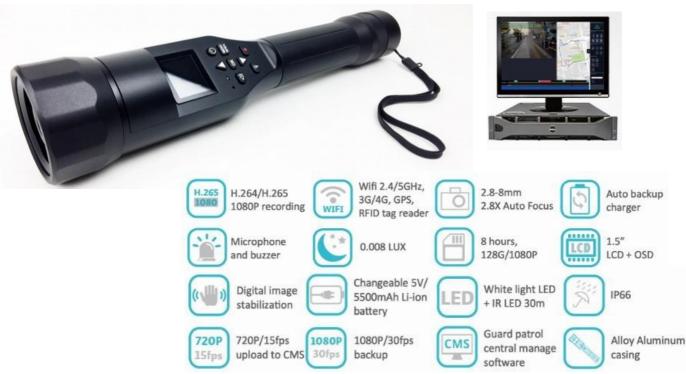

#### A6 Flashlight Camcorder

- Professional security patrol flashlight built in video recording
- Support 3G/4G, Wifi, GPS (Google Map) and RFID tag reade
- Remote upload video 720P/15fps to CMS for instant tracki automatic backup video 1080P/30fps in central room
- 2.8-12mm Aufo Focus lens with star light sensor
- DIS function
- Auto backup charger
- Changeable SD card up to 128G
- Changeable long life Li-ion battery 5500mAh
- Perfect for security guard patrol, outdoor adventure, law enforcement, military, industrial maintenance and surveilla

#### CMS04/09/16/25/36 Central Management Software

- Customerized matrix and group setting
- Multi Monitor for live, playback, E-map and event manager
- · Remote viewer for live monitor and setting
- E-map support google map with guard tag
- Preview for event playback