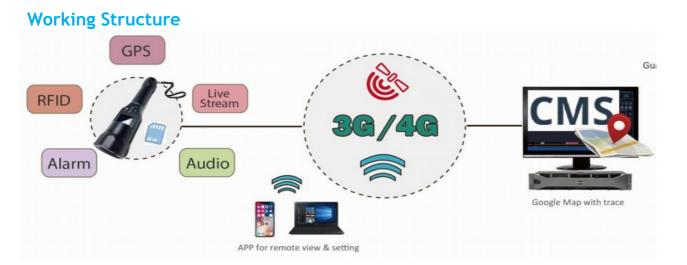

tus                    |
|---------|-------|---------------------------|
| Wifi    | 4.5   | Wifi / GPS / LCD / IR ON  |
|         | 7.5   | Wifi / GPS / LCD ON       |
|         | 7.7   | Wifi / GPS ON             |
|         | 8.0   | Wifi ON                   |
| 3G/4G   | 4.0   | 3G 4G / GPS / LCD / IR ON |
|         | 6.5   | 3G 4G / GPS / LCD ON      |
|         | 6.7   | 3G 4G / GPS ON            |
|         | 7.0   | 3P 4G ON                  |

Standby : 31 days

Digital image stabilization (DIS)

#### CMS04/09/16/25/36 Central Management Software

- Customerized matrix and group setting
- Multi Monitor for live, playback, E-map and event manager
- · Remote viewer for live monitor and setting
- E-map support google map with guard tag
- Preview for event playback



NS Off

IS On



#### **CMS Information**



#### GPS tracking on Google Map



#### APP for remote view and setting



### Timeline bar playback me



#### Auto backup & charging at the same ti

#### (no need setup)



# Specification

# A6 Flashlight Camcorder

|              | Compression                 | H.265/ H.264                                                                                                                |  |  |
|--------------|-----------------------------|-----------------------------------------------------------------------------------------------------------------------------|--|--|
|              | Resolution                  | Record: 1920x1080@30fps, 1280x720@30fps Liveview:<br>1280x720@20fps, 640x480@20fps                                          |  |  |
|