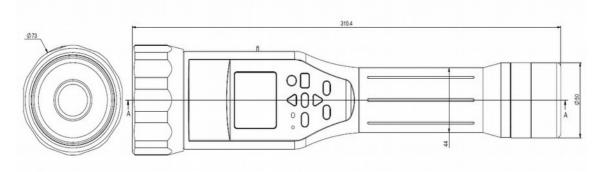

# A6 Flashlight Camcorder

|              | Compression                 | H.265/ H.264                                                                                                                |  |  |
|--------------|-----------------------------|-----------------------------------------------------------------------------------------------------------------------------|--|--|
|              | Resolution                  | Record: 1920x1080@30fps, 1280x720@30fps Liveview:<br>1280x720@20fps, 640x480@20fps                                          |  |  |
|              | Firmware Upgrade            | Upgrade firmware from SD card                                                                                               |  |  |
|              | Image Snapshot              | Yes                                                                                                                         |  |  |
|              | Record Quality              | Adjustable for Best / High / Medium / Low                                                                                   |  |  |
|              | Trigger Action              | Save to SD card, Instant Report to CMS                                                                                      |  |  |
|              | LCD                         | 1.5 inch LCD screan resolution 320x240                                                                                      |  |  |
|              | Sensor                      | 1/2.9" Megapixel CMOS sensor SONY IMX291 Star Light                                                                         |  |  |
|              | Optical Lens                | Motorized lens 2.8~8mm / optical 2.8X zoom / F1.6                                                                           |  |  |
|              | View Angle                  | 56~99°(H), 31~52°(V)                                                                                                        |  |  |
|              | T-WDR                       | Yes                                                                                                                         |  |  |
|              | Min Illum                   | 0.01 Lux (Color), 0.008 Lux (B/W)                                                                                           |  |  |
|              | LED / Range                 | 2pcs x strong White Light LED + 2pcs IR LED / 20M & 30M Switchable<br>White light / Flash white light / IR light selectable |  |  |
|              | Day / Night                 | Mechanism IR cut Filter                                                                                                     |  |  |
|              | Intelligent Function        | T-WDR / DIS / Motion Detection                                                                                              |  |  |
|              | Video Transfer              | USB 2.0                                                                                                                     |  |  |
|              | Wifi                        | IEEE 802.11b/g/a/n/ac support 2.4/5GHz                                                                                      |  |  |
|              | Mit eles                    | System: GPS, QZSS                                                                                                           |  |  |
|              | <b>Š</b> PS                 | Frequency: L1 1575.42MHz, C/A code                                                                                          |  |  |
|              | -                           | Channel: Support 66ch (22 tracking, 66 acquisition)                                                                         |  |  |
|              | RFID (Optional)             | Built-in RFID Reader / Frequency 125KHZ                                                                                     |  |  |
|              | 3G/4G (Optional)            | Quctel / EC25                                                                                                               |  |  |
|              | Storage Capacity            | Micro SD Card 8G/16G/32G/64G/128G Changeable                                                                                |  |  |
|              | Recording Trigger           | Button Trigger                                                                                                              |  |  |
|              | ∛ideo Format                | MPEG4                                                                                                                       |  |  |
|              | Video Playback              | Camera playback / Backup to CMS for playback                                                                                |  |  |
|              | Overwrite                   | Yes, Automatically                                                                                                          |  |  |
|              | Protection                  | Yudor player                                                                                                                |  |  |
| <u>.</u> e   | Input                       | Microphone built-in (One way)                                                                                               |  |  |
| Audio        | Output                      | Buzzer built-in                                                                                                             |  |  |
|              | Power Supply                | 3A DC 5V, DC Jack, can charge battery individually                                                                          |  |  |
| Se           | Transmission Interface      | USB 2.0, Type-A                                                                                                             |  |  |
| Charging Set | Ohannain Tinaa              | 3.0 hours: Flashligth Camera                                                                                                |  |  |
|              | Chargnig Time               | 5.5 hours: Battery                                                                                                          |  |  |
| Ŭ            | Power Concumption           | DC 5V nower supply 5500mAh Li ion betteny changeshie design                                                                 |  |  |
| eral         | Power Consumption Dimension | DC 5V power supply, 5500mAh Li-ion battery, changeable design<br>73mm(φ) x 310mm(L)                                         |  |  |
| General      | Materials                   | Aluminum Alloy                                                                                                              |  |  |
| G            | Weight                      | Flashlight cam: 800g / Charging Set: 340g                                                                                   |  |  |
|              | Operation Temp.             | -10°C ~ +50°C                                                                                                               |  |  |
|              |                             | Standby Time: 31 day                                                                                                        |  |  |
|              |                             | Wifi Version:                                                                                                               |  |  |
|              |                             | 4.5 hours: camera with WIFI / GPS / LCD / IR ON                                                                             |  |  |
|              |                             | 7.5 hours: camera with WIFI / GPS / LCD ON                                                                                  |  |  |
|              |                             | 7.7 hours: camera with WIFI / GPS ON                                                                                        |  |  |
|              |                             | 8.0 hours: camera with WIFI ON                                                                                              |  |  |
|              | 1080P resolution)           | <b>3G LTE Version:</b><br>4.0 hours: camera with 3G 4G / GPS / LCD / IR ON                                                  |  |  |
|              |                             | 6.5 hours: camera with 3G 4G / GPS / LCD / IR ON                                                                            |  |  |
|              |                             | 6.7 hours: camera with 3G 4G / GPS ON                                                                                       |  |  |
|              |                             | 7.0 hours: camera with 3G 4G ON                                                                                             |  |  |
| )            | Waterproof                  | IP66                                                                                                                        |  |  |
|              |                             |                                                                                                                             |  |  |

### Dimension