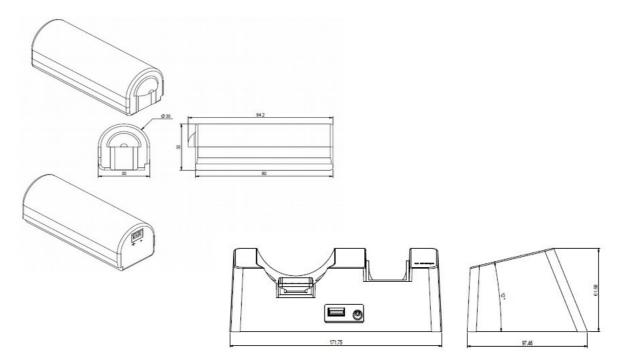

# A6 Flashlight Camcorder

|              | Compression                 | H.265/ H.264                                                                                                                |  |  |
|--------------|-----------------------------|-----------------------------------------------------------------------------------------------------------------------------|--|--|
|              | Resolution                  | Record: 1920x1080@30fps, 1280x720@30fps Liveview:<br>1280x720@20fps, 640x480@20fps                                          |  |  |
|              | Firmware Upgrade            | Upgrade firmware from SD card                                                                                               |  |  |
|              | Image Snapshot              | Yes                                                                                                                         |  |  |
|              | Record Quality              | Adjustable for Best / High / Medium / Low                                                                                   |  |  |
|              | Trigger Action              | Save to SD card, Instant Report to CMS                                                                                      |  |  |
|              | LCD                         | 1.5 inch LCD screan resolution 320x240                                                                                      |  |  |
|              | Sensor                      | 1/2.9" Megapixel CMOS sensor SONY IMX291 Star Light                                                                         |  |  |
|              | Optical Lens                | Motorized lens 2.8~8mm / optical 2.8X zoom / F1.6                                                                           |  |  |
|              | View Angle                  | 56~99°(H), 31~52°(V)                                                                                                        |  |  |
|              | T-WDR                       | Yes                                                                                                                         |  |  |
|              | Min Illum                   | 0.01 Lux (Color), 0.008 Lux (B/W)                                                                                           |  |  |
|              | LED / Range                 | 2pcs x strong White Light LED + 2pcs IR LED / 20M & 30M Switchable<br>White light / Flash white light / IR light selectable |  |  |
|              | Day / Night                 | Mechanism IR cut Filter                                                                                                     |  |  |
|              | Intelligent Function        | T-WDR / DIS / Motion Detection                                                                                              |  |  |
|              | Video Transfer              | USB 2.0                                                                                                                     |  |  |
|              | Wifi                        | IEEE 802.11b/g/a/n/ac support 2.4/5GHz                                                                                      |  |  |
|              | Mit eles                    | System: GPS, QZSS                                                                                                           |  |  |
|              | <b>Š</b> PS                 | Frequency: L1 1575.42MHz, C/A code                                                                                          |  |  |
|              | -                           | Channel: Support 66ch (22 tracking, 66 acquisition)                                                                         |  |  |
|              | RFID (Optional)             | Built-in RFID Reader / Frequency 125KHZ                                                                                     |  |  |
|              | 3G/4G (Optional)            | Quctel / EC25                                                                                                               |  |  |
|              | Storage Capacity            | Micro SD Card 8G/16G/32G/64G/128G Changeable                                                                                |  |  |
|              | Recording Trigger           | Button Trigger                                                                                                              |  |  |
|              | ∛ideo Format                | MPEG4                                                                                                                       |  |  |
|              | Video Playback              | Camera playback / Backup to CMS for playback                                                                                |  |  |
|              | Overwrite                   | Yes, Automatically                                                                                                          |  |  |
|              | Protection                  | Yudor player                                                                                                                |  |  |
| <u>.</u> e   | Input                       | Microphone built-in (One way)                                                                                               |  |  |
| Audio        | Output                      | Buzzer built-in                                                                                                             |  |  |
|              | Power Supply                | 3A DC 5V, DC Jack, can charge battery individually                                                                          |  |  |
| Se           | Transmission Interface      | USB 2.0, Type-A                                                                                                             |  |  |
| Charging Set | Ohannain Tinaa              | 3.0 hours: Flashligth Camera                                                                                                |  |  |
|              | Chargnig Time               | 5.5 hours: Battery                                                                                                          |  |  |
| Ŭ            | Power Concumption           | DC 5V nower supply 5500mAh Li ion betteny changeshie design                                                                 |  |  |
| eral         | Power Consumption Dimension | DC 5V power supply, 5500mAh Li-ion battery, changeable design<br>73mm(φ) x 310mm(L)                                         |  |  |
| General      | Materials                   | Aluminum Alloy                                                                                                              |  |  |
| G            | Weight                      | Flashlight cam: 800g / Charging Set: 340g                                                                                   |  |  |
|              | Operation Temp.             | -10°C ~ +50°C                                                                                                               |  |  |
|              |                             | Standby Time: 31 day                                                                                                        |  |  |
|              |                             | Wifi Version:                                                                                                               |  |  |
|              |                             | 4.5 hours: camera with WIFI / GPS / LCD / IR ON                                                                             |  |  |
|              |                             | 7.5 hours: camera with WIFI / GPS / LCD ON                                                                                  |  |  |
|              |                             | 7.7 hours: camera with WIFI / GPS ON                                                                                        |  |  |
|              |                             | 8.0 hours: camera with WIFI ON                                                                                              |  |  |
|              | 1080P resolution)           | <b>3G LTE Version:</b><br>4.0 hours: camera with 3G 4G / GPS / LCD / IR ON                                                  |  |  |
|              |                             | 6.5 hours: camera with 3G 4G / GPS / LCD / IR ON                                                                            |  |  |
|              |                             | 6.7 hours: camera with 3G 4G / GPS ON                                                                                       |  |  |
|              |                             | 7.0 hours: camera with 3G 4G ON                                                                                             |  |  |
| )            | Waterproof                  | IP66                                                                                                                        |  |  |
|              |                             |                                                                                                                             |  |  |

### Dimension