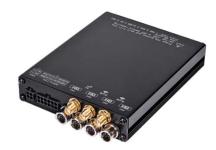

## **Pruduct Picture**

| Standard Accessory |                                               |  |
|--------------------|-----------------------------------------------|--|
|                    | 1080P 4 channles SD Card Video Recorder, 1 pc |  |
|                    | Lock Box, 1 set                               |  |
|                    | Signal Cable, 1 pc                            |  |
|                    | Power Input Cable, 1 pc                       |  |
|                    | Fuse, 1 set                                   |  |