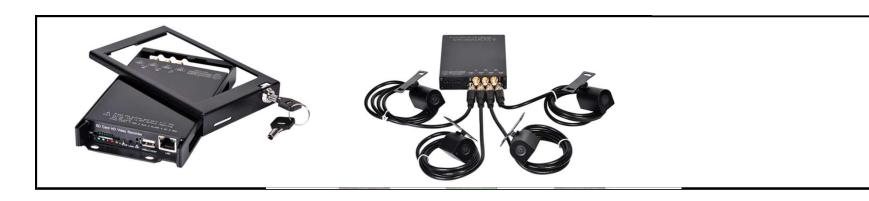

## **Pruduct Picture**

| Standard Accessory |                                               |  |
|--------------------|-----------------------------------------------|--|
|                    | 1080P 4 channles SD Card Video Recorder, 1 pc |  |
|                    | Lock Box, 1 set                               |  |
|                    | Signal Cable, 1 pc                            |  |
|                    | Power Input Cable, 1 pc                       |  |
|                    | Fuse, 1 set                                   |  |

## Wifi Antena, 2 pcs

| Optional Accessary |                            |  |
|--------------------|----------------------------|--|
|                    | GPS Receiver               |  |
|                    | Panic Button               |  |
|                    | Backup Power               |  |
|                    | Digital AV Extension Cable |  |