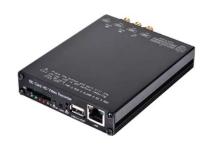

## **Pruduct Picture**

| Standard Accessory |                                               |  |
|--------------------|-----------------------------------------------|--|
|                    | 1080P 4 channles SD Card Video Recorder, 1 pc |  |
|                    | Lock Box, 1 set                               |  |
|                    | Signal Cable, 1 pc                            |  |
|                    | Power Input Cable, 1 pc                       |  |
|                    | Fuse, 1 set                                   |  |